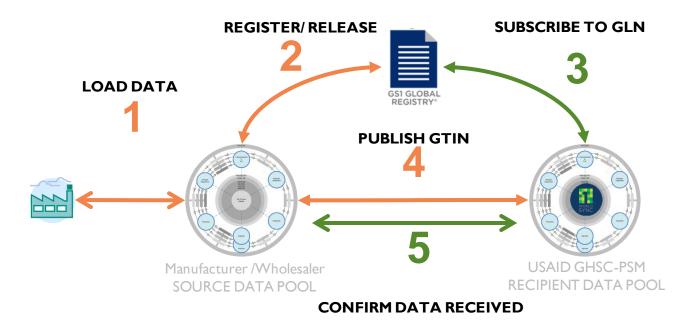

#### I) Is there a match?

I) Secure connection established between supplier and recipient

2) Product content is shared (synchronized) and updated in real time

### Synchronizing Your Product Information

#### Manufacturer / Wholesaler Steps

1) Loading of company product information, you must enter your product content into a data pool. This will require that you pass basic product content validations.

2) Registering of company product information, this registers your product at the Global Registry

4) Publish product content to GHSC-PSM GLN 0858939007009

#### **GHSC-PSM Steps**

3) Subscription to source data pool; GHSC-PSM will enter your GLN to be subscribed to in the data pool which will allow for your published information to be received.

5) GHSC-PSM will notify you that your content has been received by sending a message through GDSN