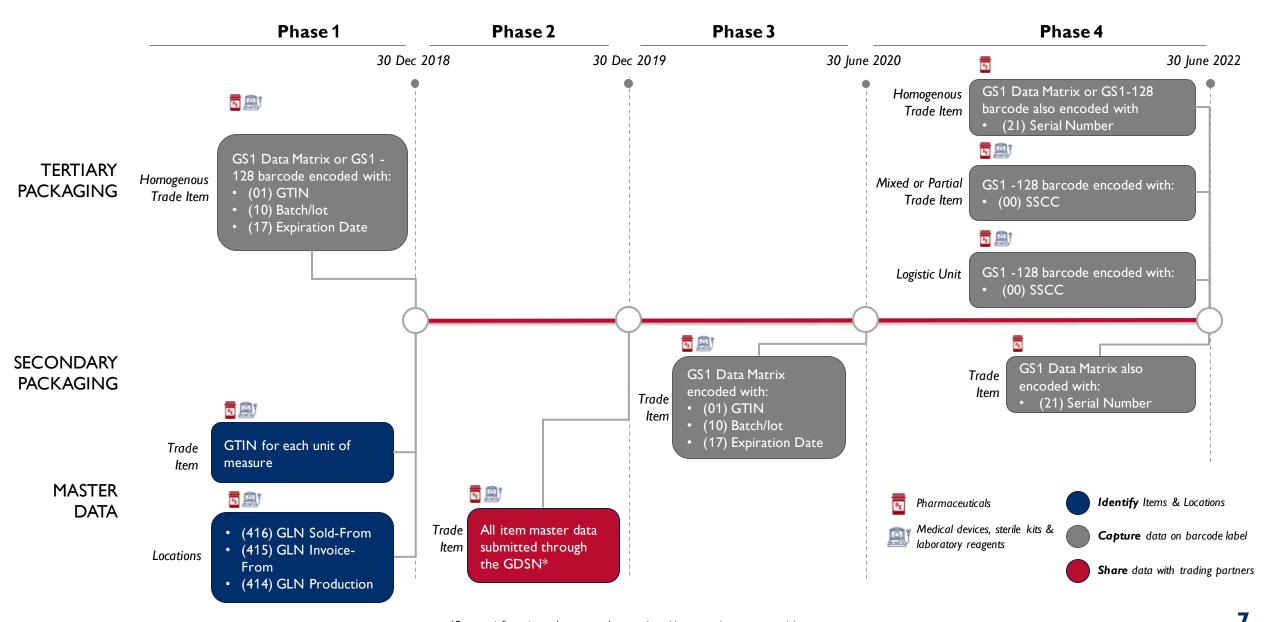

### Our Phase I requirement deadline passed on 30Dec18

What should have been completed to be compliant?

- ✓ Submitted GLNs for all in-scope legal entities and locations
- ✓ Submitted GTINs for all in-scope trade item hierarchies
- ✓ Submitted a sample of your compliant tertiary pack barcode

GHSC-PSM is monitoring compliance against all in-scope trade items under contract and will report feedback through GHSC-PSM supplier scorecards beginning in Q3 FY19.

For questions related to your organizations' compliance against stated requirements, please email datasync@ghsc-psm.org.

Phase I by the numbers

items with GTINs submitted ready for GDSN

items with **tertiary packaging** verified ready to be scanned

items ahead of schedule on packaging requirements momentum is building

suppliers have provided GTINs & GLNS prepared for global commerce

### In Phase 2, product master data must be synchronized via GDSN by 30Dec19

Compliance will be tracked and reported as a key performance metric in supplier scorecards. Failure to comply will negatively impact a supplier's scorecard starting on 31Dec19.

Proof of compliance will be requested in sourcing events. Failure to comply will be considered in future awards and order allocation decisions.

- Existing suppliers: If an existing supplier responds to a RFx event after 30Dec19 and is not in compliance with the GDSN requirement for existing contracts that the supplier holds with GHSC-PSM, a new supply contract may not be awarded.
- **New suppliers:** A supply contract may not be awarded by GHSC-PSM until such time that a supplier demonstrates that it has established a contract with a GDSN Certified Data Pool.