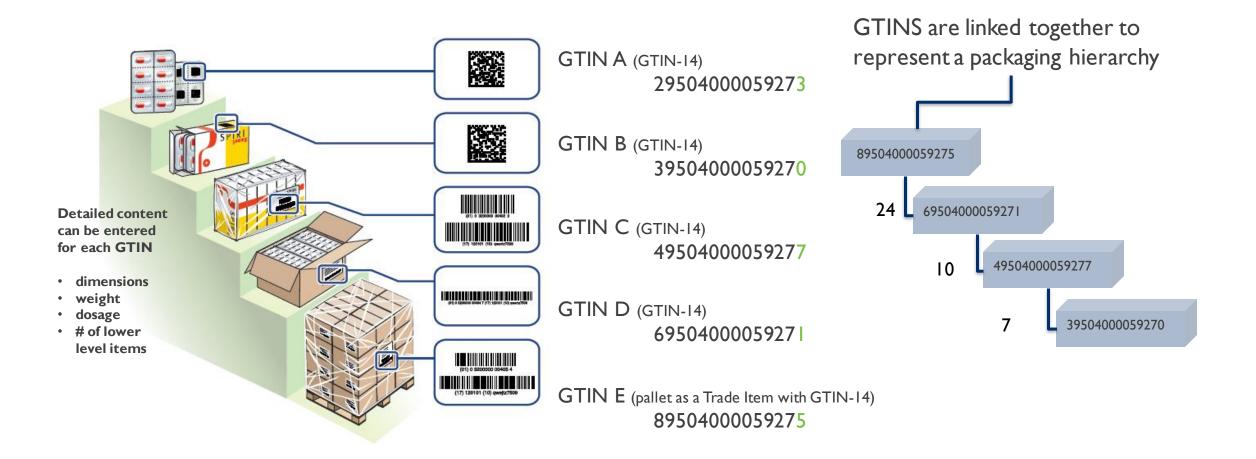

Product content is shared (synchronized) and updated in real time

### Synchronizing Your Product Information



#### Manufacturer / Wholesaler Steps

1) Loading of company product information, you must enter your product content into a data pool. This will require that you pass basic product content validations.

2) Registering of company product information, this registers your product at the Global Registry

4) Publish product content to GHSC-PSM GLN 0858939007009

#### **GHSC-PSM Steps**

3) Subscription to source data pool; GHSC-PSM will enter your GLN to be subscribed to in the data pool which will allow for your published information to be received.

5) GHSC-PSM will notify you that your content has been received by sending a message through GDSN

# GDSN Hierarchy: Combining GTINs



# GHSC-PSM attribute guide overview

# **Product Information: Entering Information**

GENERAL I

roduct Type arget Market

ountry Of Or

Effective Date Barcode Type

### I.The Attribute Guide

The attribute guide serves as a dictionary/reference to attributes that USAID GHSC-PSM needs to receive. <u>Attribute Guide Link</u>

| м | GDSN Mandatory Field    |
|---|-------------------------|
| R | GHSC-PSM Required Field |
| ο | GHSC-PSM Optional Field |

### 2. Product Content Entry and Publication

Once you register with a data-pool service provider, you will have access to a platform where you can enter the specific GHSC-PSM attributes as data entry fields.

This information is securely stored on the data-pool and the information provider chooses who to send (publish) the entered informat