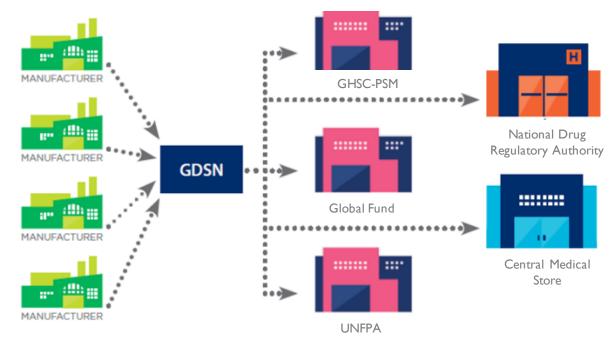

# The GDSN opportunity for global heath

**GSI** Global Data Synchronisation Network<sup>TM</sup> (GDSN<sup>®</sup>)

Manufacturers are able to provide data to all kind of databases and all kinds of customers (hospitals, distributors, wholesalers, GPOs) simultaneously, with a single connection.

#### -Target Market -Target Market Manufacturers / (Development Assistance) (Development Assistance) USAID -GLN -GLN **Wholesalers GHSC-PSM** -GTIN -GTIN GS1 GLOBA Production Dat Order Readine BI&A Data Contractor's Invoice Data **Business** Yes Send Receive ntelligence USAID Users ington and Missions Core Managem Information Information Information System Project Order Catalog 2) Synchronized ..... Management Reporting Data Integration Busine . . . . . . . . . . . . . K+N Logistics MIS Portal Chemonics **Financial MIS** K+N Staff, 3PL Agents, Freight Forwarders, & Suppliers Ministries of Healt (Future State) Manufacturer / Chemonics Wholesaler **USAID GHSC-PSM** SOURCE DATA POOL **RECIPIENT DATA POOL**