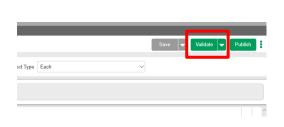

## **Item Management Playlist**

 Once the Kwik Trip playlist is applied you can hit the "validate" button, in the top right hand corner of your screen, to review any additional Kwik Trip required attributes that are not present on your item