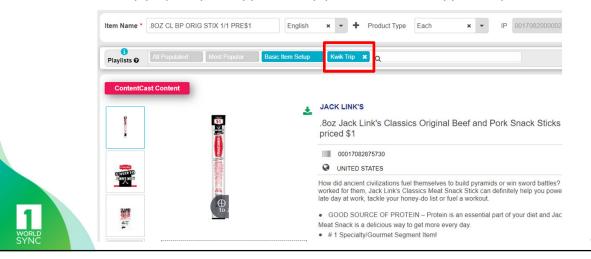

#### What is a playlist?

- A playlist is a functionality available within our IWorldSync Item Management (IM) platform that allows for suppliers to add a specific view of attributes and validations onto their items to easily locate and know a recipient's requirements
- Playlist puts a focus on getting items compliant from the initial setup to alleviate the headache of reviewing after the fact and making additional revisions
- The Kwik Trip playlist is free for all lWorldSync Item Management subscribers

### **Item Management Playlist**

- To activate the Kwik Trip playlist go into an existing item within the IWorldSync Item
   Management (IM) platform and start to type in "Kwik Trip" under the playlist search field
- Once the Kwik Trip playlist option appears, simply click it to have it applied to your item

## **Item Management Playlist**

 Once the Kwik Trip playlist is applied you can hit the "validate" button, in the top right hand corner of your screen, to review any additional Kwik Trip required attributes that are not present on your item