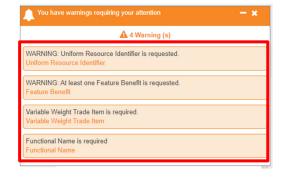

## **Item Management Playlist**

 Once the Kwik Trip playlist is applied you can hit the "validate" button, in the top right hand corner of your screen, to review any additional Kwik Trip required attributes that are not present on your item