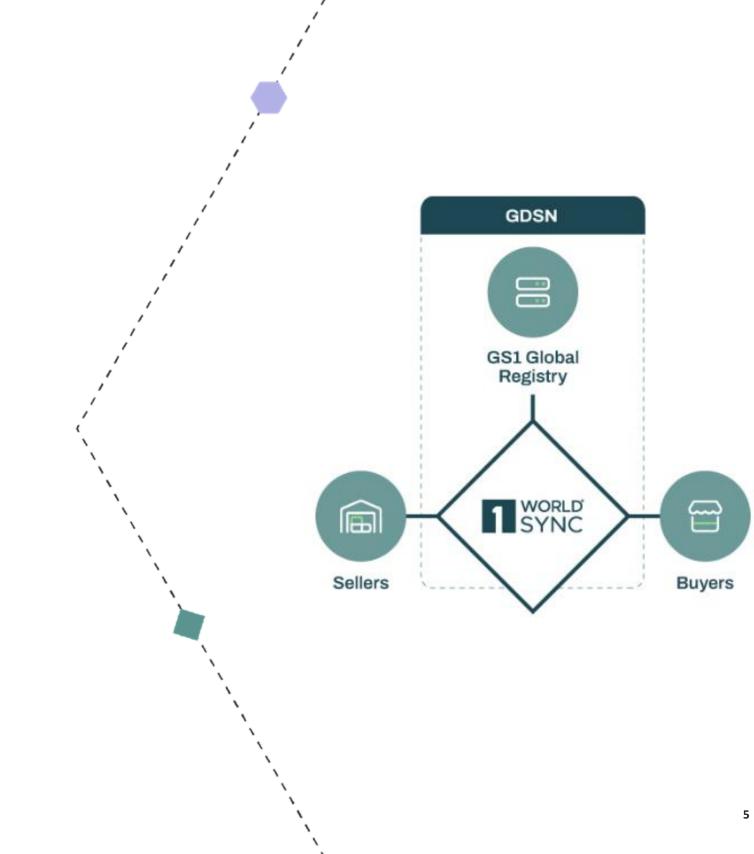

## Industry Standard

### **Global Data Synchronization Network** (GDSN)

- Increased efficiencies: •
  - Correct pack size quantities •
  - Less manual work •
  - Continuous updates for accuracy ٠
  - One-to-many distribution model ٠