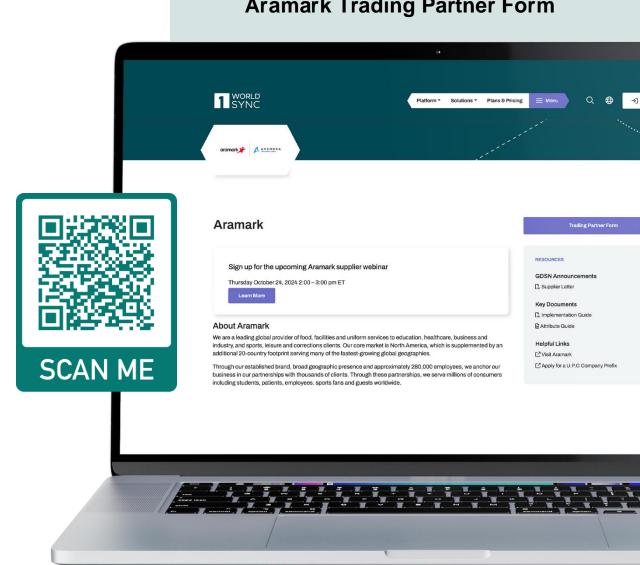

## Steps to publish to Aramark

- 1. Visit Aramark Resource Page https://1worldsync.com/trading-partners/aramark/
  - Complete the Trading Partner Form by October 25<sup>th</sup> to confirm your participation
  - Review Aramark Implementation Guide and Attribute guide
- 2. Publish your product data to Aramark GLN: 0861074000200
  - 1. Publish your full non-exclusive catalog to Aramark
  - 2. Include Product images

#### **Aramark Trading Partner Form**

#### Aramark Trading Partner Data Sync Resource Page

https://1worldsync.com/trading-partners/aramark/